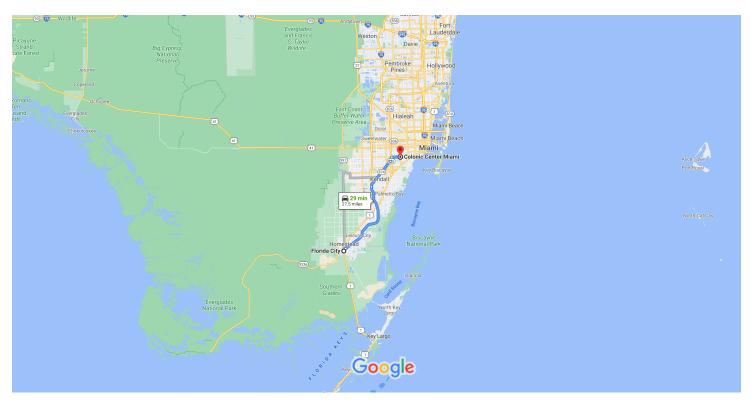

## Florida City, Florida to Colonic Center Miami

Drive 27.5 miles, 29 min

Map data ©2021 Google, INEGI 5 mi ■

| $\triangle$ | Wearing a mask in some public spaces is |  |
|-------------|-----------------------------------------|--|
|             | required due to COVID-19                |  |

| via Ronald Reagan Turnpike                                  | 29 min     |
|-------------------------------------------------------------|------------|
| Fastest route, the usual traffic<br>A This route has tolls. | 27.5 miles |

| via N Krome Ave | 53 min     |
|-----------------|------------|
|                 | 32.7 miles |