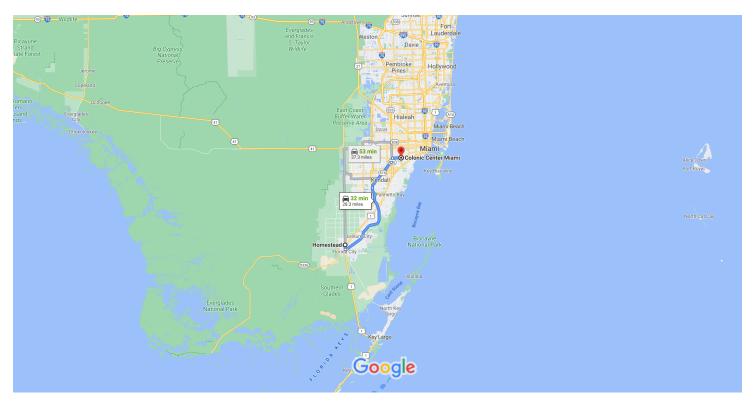

## Homestead, Florida to Colonic Center Miami

Drive 28.3 miles, 32 min

Map data ©2021 Google, INEGI 5 mi ⊾

| $\triangle$ | Wearing a mask in some public spaces is | > |
|-------------|-----------------------------------------|---|
|             | required due to COVID-19                |   |

| via Ronald Reagan Turnpike                                  | 32 min     |
|-------------------------------------------------------------|------------|
| Fastest route, the usual traffic<br>A This route has tolls. | 28.3 miles |

| via N Krome Ave | 50 min     |
|-----------------|------------|
|                 | 31.1 miles |

| via N Krome Ave and FL-836 E | 53 min     |
|------------------------------|------------|
|                              | 37.3 miles |