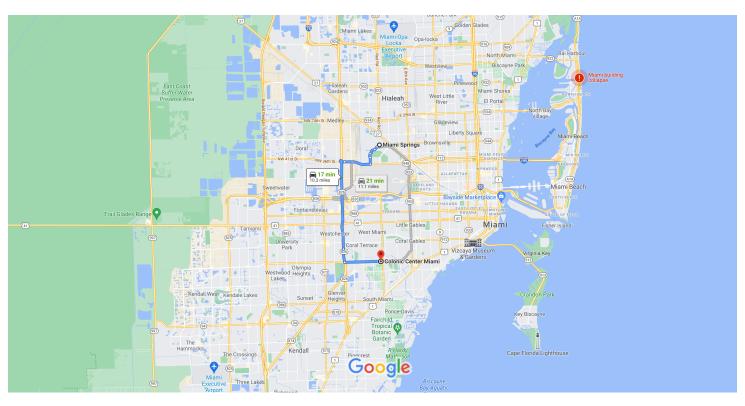

## Miami Springs, Florida to Colonic Center Miami

Drive 10.3 miles, 17 min

Map data ©2021 Google 2 mi ⊾

| $\triangle$ | Wearing a mask in some public spaces is | > |
|-------------|-----------------------------------------|---|
|             | required due to COVID-19                |   |

| <b>=</b> | via FL-826 S<br>Fastest route, the usual traffic | 17 min<br>10.3 miles |
|----------|--------------------------------------------------|----------------------|
|          | via NW 72nd Ave/Milam Dairy Rd                   | 21 min<br>11.1 miles |
|          | via FL-953 S/NW 42nd Ave/N Le<br>Jeune Rd        | 22 min<br>8.8 miles  |