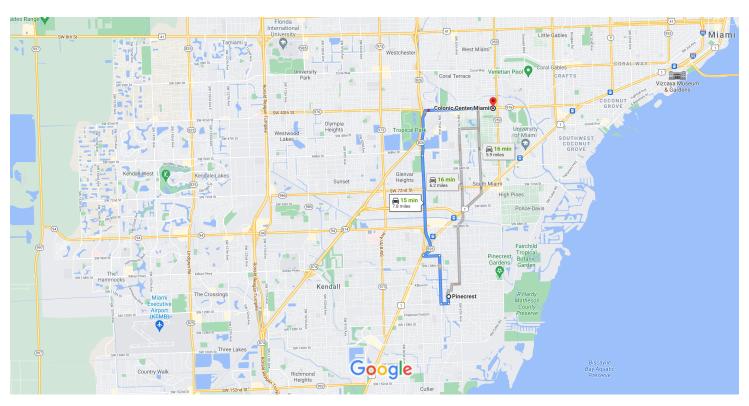

## Pinecrest, FL to Colonic Center Miami

Drive 7.8 miles, 15 min

Map data ©2021 Google 1 mi ⊾

| <u>^</u> | Wearing a mask in some public spaces is | > |
|----------|-----------------------------------------|---|
|          | required due to COVID-19                |   |

| É | via FL-826 N<br>Fastest route, the usual traffic | 15 min<br>7.8 miles |
|---|--------------------------------------------------|---------------------|
| 6 | via SW 67th Ave/Ludlam Rd                        | 16 min<br>6.2 miles |
| 6 | via SW 67th Ave/Ludlam Rd and SW<br>62nd Ave     | 16 min<br>5.9 miles |